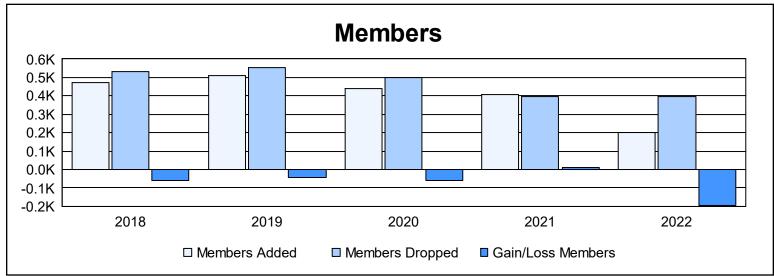

District 354 F

As of June 2022 Cumulative

| Year      | New<br>Clubs | Dropped<br>Clubs | Gain/<br>Loss<br>Clubs | New<br>Members | Charter<br>Members | Reinstate<br>Members | Transfer<br>Members | Total<br>Member<br>Added | Total<br>Members<br>Dropped | Gain/<br>Loss<br>Members |
|-----------|--------------|------------------|------------------------|----------------|--------------------|----------------------|---------------------|--------------------------|-----------------------------|--------------------------|
| 2017-2018 | 2            | 2                | 0                      | 368            | 57                 | 38                   | 8                   | 471                      | 533                         | -62                      |
| 2018-2019 | 2            | 3                | -1                     | 444            | 48                 | 14                   | 3                   | 509                      | 551                         | -42                      |
| 2019-2020 | 2            | 4                | -2                     | 361            | 66                 | 12                   | 2                   | 441                      | 500                         | -59                      |
| 2020-2021 | 2            | 2                | 0                      | 323            | 73                 | 8                    | 4                   | 408                      | 397                         | 11                       |
| 2021-2022 | 0            | 1                | -1                     | 183            | 3                  | 7                    | 7                   | 200                      | 398                         | -198                     |
| Average   | 2            | 2                | -1                     | 336            | 49                 | 16                   | 5                   | 406                      | 476                         | -70                      |