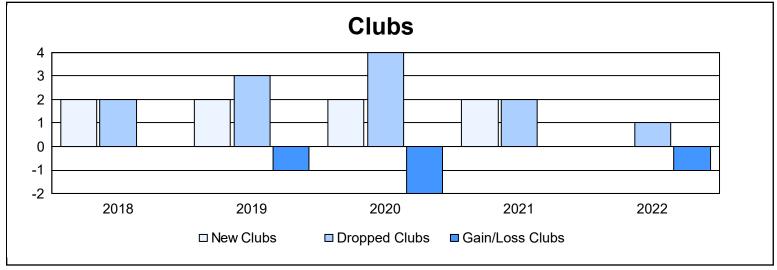

District 354 F

As of June 2022 Cumulative

| Year      | New<br>Clubs | Dropped<br>Clubs | Gain/<br>Loss<br>Clubs | New<br>Members | Charter<br>Members | Reinstate<br>Members | Transfer<br>Members | Total<br>Member<br>Added | Total<br>Members<br>Dropped | Gain/<br>Loss<br>Members |
|-----------|--------------|------------------|------------------------|----------------|--------------------|----------------------|---------------------|--------------------------|-----------------------------|--------------------------|
| 2017-2018 | 2            | 2                | 0                      | 368            | 57                 | 38                   | 8                   | 471                      | 533                         | -62                      |
| 2018-2019 | 2            | 3                | -1                     | 444            | 48                 | 14                   | 3                   | 509                      | 551                         | -42                      |
| 2019-2020 | 2            | 4                | -2                     | 361            | 66                 | 12                   | 2                   | 441                      | 500                         | -59                      |
| 2020-2021 | 2            | 2                | 0                      | 323            | 73                 | 8                    | 4                   | 408                      | 397                         | 11                       |
| 2021-2022 | 0            | 1                | -1                     | 183            | 3                  | 7                    | 7                   | 200                      | 398                         | -198                     |
| Average   | 2            | 2                | -1                     | 336            | 49                 | 16                   | 5                   | 406                      | 476                         | -70                      |